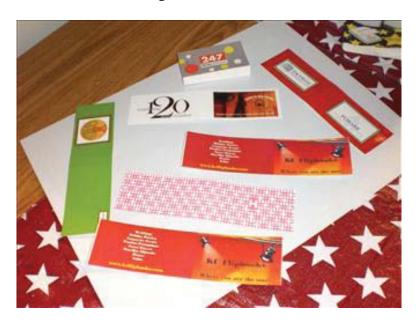

#### ·Can we customize our FLIPBOOKS to go with our event?

Yes, by the use of product placement, personalized covers, or event sponsor covers. Custom covers must be planned and approved at least 3 weeks in advance of the event. We can also insert a standard or individual custom message that will scroll across the bottom of the book.

#### Our Standard Rates:

Fri, Sat, Sun - 3 hour **\$1,350** Each additional hour \$395

Mon - Thur - 2 Hour \$795 Each additional hour \$375

Covers: There is no additional charge for standard covers. A selection of standard covers is offered. Custom